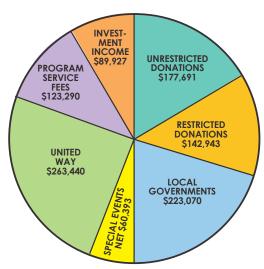

# Financials Fiscal Year 2008 July 1, 2007-June 30, 2008

**ACTUAL REVENUES \$1,080,754** 

**ACTUAL EXPENSES \$1,174,630** 

\*Fundraising expense is presented net of CHSVA Memorial Fund reimbursement of \$139,673.