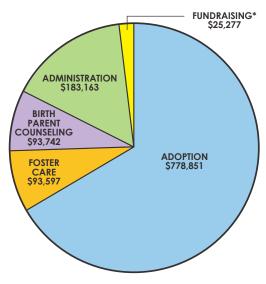

# Financials Fiscal Year 2008 July 1, 2007-June 30, 2008

**ACTUAL REVENUES \$1,080,754** 

**ACTUAL EXPENSES \$1,174,630** 

\*Fundraising expense is presented net of CHSVA Memorial Fund reimbursement of \$139,673.