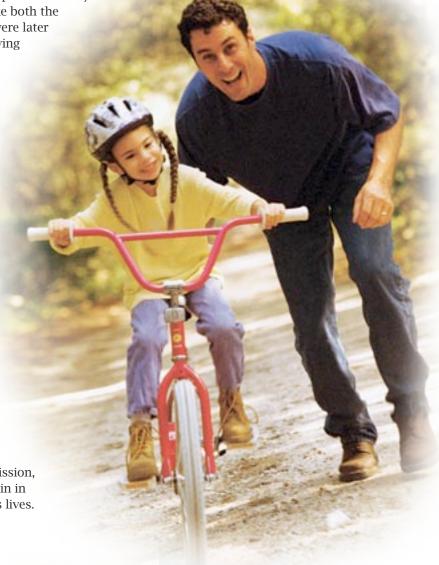

# **Adult Adoptee Reconnects**

In 1963 "Milly" left her home for a job in the city and met a young man. When she discovered she was pregnant, being on her own, she contacted CHS and gave her son up for adoption.

As an adult, "Brian" contacted CHS to learn about his heritage. CHS provided all they could at the time—non-identifying information about his birth mother. A few years later Milly called CHS with contact information in case her son wanted to reach her.

Ten years went by and Brian called again—this time to discuss locating his birth mother. He filled out an Application for Disclosure. "I hope this is what I think it is," Milly said when called by CHS staff.

Milly and Brian began corresponding, with CHS acting as an intermediary. They exchanged letters and pictures; after a few months CHS arranged a conference call, where they both shared a desire to meet.

After reporting to the state and being given permission, CHS disclosed Milly's identity to Brian. They remain in regular contact, happy to be a part of each other's lives.

www.CHSVA.org